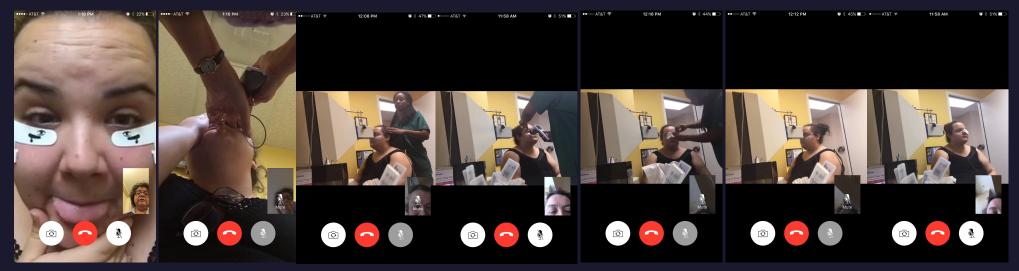

## Veronica's Timeline

Dr. Osman & Dr Lyons Diagnosis 2016 Dr. Klassen & Dr. Yang Clinical Trial #1 and #2 Dr. Mehta injected Stem Cell Treatment Feb 2018 & Feb 2021

We researched for Retinitis Pigmentosa Treatment Globally Herbert Gavin Eye Institute Dr. Kuppermann assessed Veronica for Clinical Trial Received Treatment jCyte Testing Dr. Kammer Performs Testing