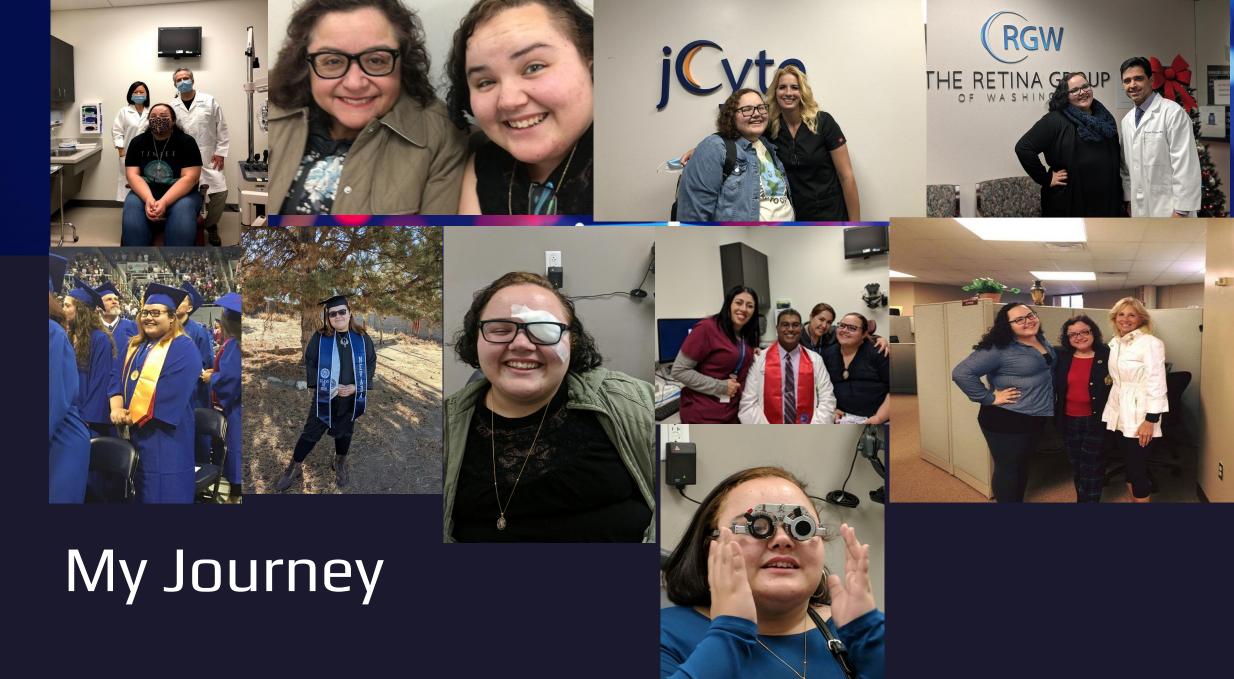

#### Meet Veronica McDougall

- Age 3 Discovered Hard of Hearing
- Age 15 Retinitis Pigmentosa Systems Begin
- Age 24 Begin UC Irvine 2016
- Age 25 First Stem Cell Injection Left Eye
- Age 28 Second Stem Cell Injection Left Eye

## Veronica's Timeline

Dr. Osman & Dr Lyons Diagnosis 2016 Dr. Klassen & Dr. Yang Clinical Trial #1 and #2 Dr. Mehta injected Stem Cell Treatment Feb 2018 & Feb 2021

We researched for Retinitis Pigmentosa Treatment Globally Herbert Gavin Eye Institute Dr. Kuppermann assessed Veronica for Clinical Trial Received Treatment jCyte Testing Dr. Kammer Performs Testing