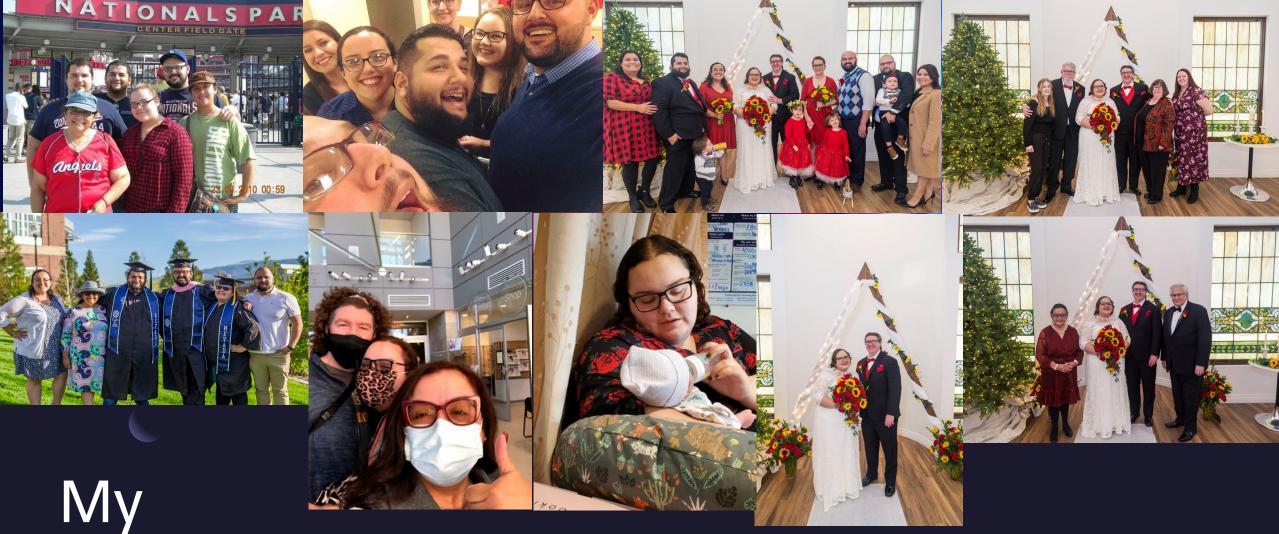

# My Family

Thank You CIRM This Stem Cell Treatment Works! CALIFORNIA'S STEM CELL AGENCY

Veronica McDougall veronicamcdougall@myjourneywithrp.org MyjourneywithRP.org